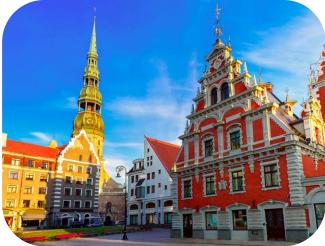

Highlights include:

- Explore the historic city of Vilnius including its Cathedral Square and gothic corner with the churches of St. Anne and St. Bernardine.
- Visit the Hill of Crosses near the city of Riga with over 50,000 crosses built from various materials.
- Tour the old town of Riga with the famous Dome Cathedral, Freedom Monument, National Opera, and Castle, and Art Nouveau district.
- See Gauja National Park, surrounded by hilly river banks and sandy caves. Also visit the Turaida Castle, built in the 13th-century.
- Visiting the Tallinn Song Festival Grounds where every 5 years, the Tallinn Song Festival features 25,000 singers performing for an audience of nearly 100,000.

#### Day Five: Friday, July 12

- · Breakfast at the hotel
- Morning sightseeing through Riga visiting the old town, surrounded by a
  water channel, with the famous Dome Cathedral, the Freedom Monument,
  National Opera, Parliament, Castle, and the remarkable Art Nouveau district
- Afternoon venue visits which may include St. John's Church, St. Peter's Church, The Great Hall of the Great Guild, The Great Hall of Latvian University
- · Evening dinner and overnight