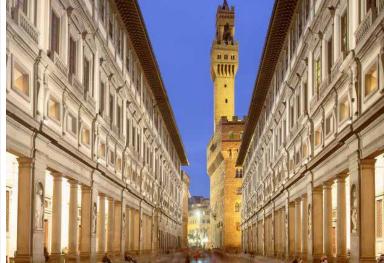

#### Sunday, June 26

- Breakfast at the hotel
- Transfer to Florence
- A half-day orientation tour of Florence includes the Piazza della Signoria, a lovely square in the heart of the city. Visit the Ponte Vecchio, the bridge across the Arno lined on both sides with Florence's best jewelers. Then drive to Fiesole overlooking Florence before driving back into the city. See the Baptistery with Ghiberti's 'Gates of Paradise', the Campanile, and entrance to the Duomo and Academia to see Michelangelo's original 'David' and other sculptures by the great master (using the whisper system)
- Evening dinner and overnight