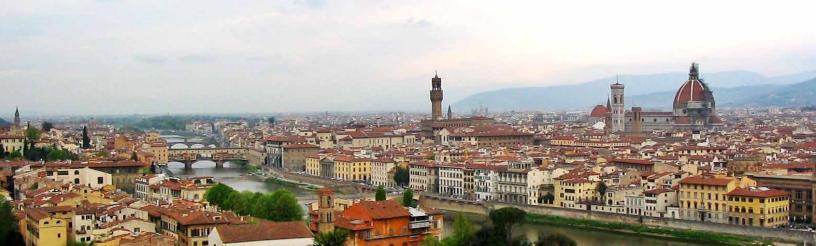

#### Sunday, June 26

- Breakfast at the hotel
- Transfer to Florence
- A half-day orientation tour of Florence includes the Piazza della Signoria, a lovely square in the heart of the city. Visit the Ponte Vecchio, the bridge across the Arno lined on both sides with Florence's best jewelers. Then drive to Fiesole overlooking Florence before driving back into the city. See the Baptistery with Ghiberti's 'Gates of Paradise', the Campanile, and entrance to the Duomo and Academia to see Michelangelo's original 'David' and other sculptures by the great master (using the whisper system)
- Evening dinner and overnight