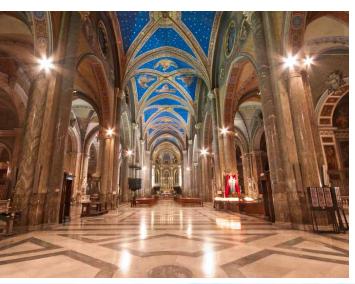

#### Highlights of the Preview Tour include:

- Touring the Vatican Museum and the Sistine Chapel.
- Experiencing the wonder of the Basilica of St. Peter, and hear the festival chorus sing parts of the Mass.
- Attending the festival finale concert at Rome's historic Basilica di Santa Maria sopra Minerva, resting place of Saint Catherine of Siena.
- Exploring Florence, one of the world's most beautiful cities, with stops at historic Ponte Vecchio, the Baptistery with Ghiberti's 'Gates of Paradise,' and entrance to the Duomo and Academia to see Michelangelo's 'David.'