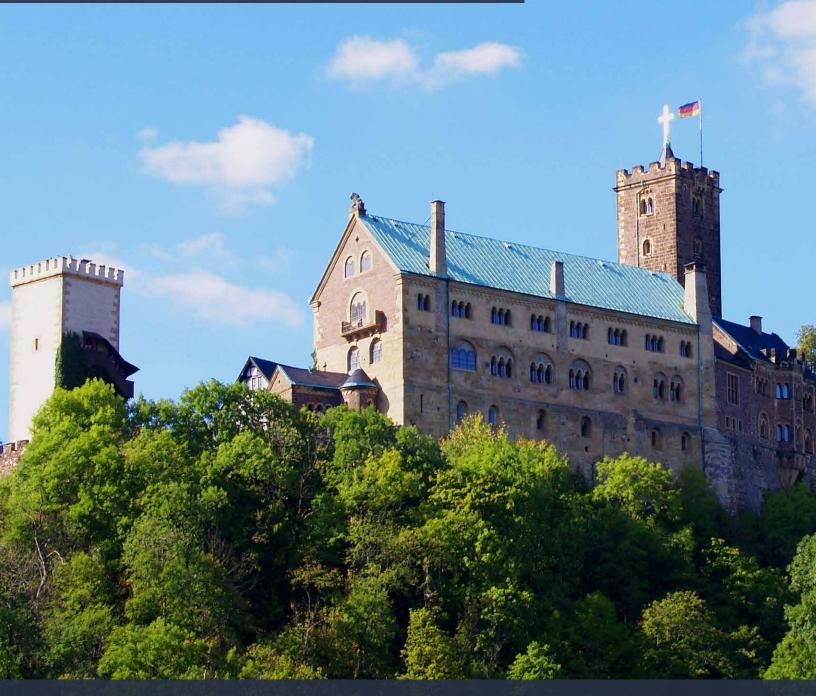

### Highlights include:

- Cruising the River Spree in the middle of Berlin taking in sights such as the Berlin Wall, the Neues Museum
- Exploring Wittenberg, where Luther lived and nailed his "95 Theses" to the doors of Schlosskirche
- Visiting Erfurt where Luther lived as an Augustinian Monk
- Seeing Wartburg Castle, where Luther translated the Bible into German

#### Wednesday, July 20

(B,D)

- Breakfast at the hotel
- Enjoy a guided visit to the Augustiner Monastery and the Cathedral
- Transfer to Eisenach
- Take a guided tour including St. George's Church and a visit to the Luther House
- · Lunch, on own
- Walk (15 minutes uphill) to the Wartburg Castle for a guided tour
- · Continue to Frankfurt for dinner and overnight