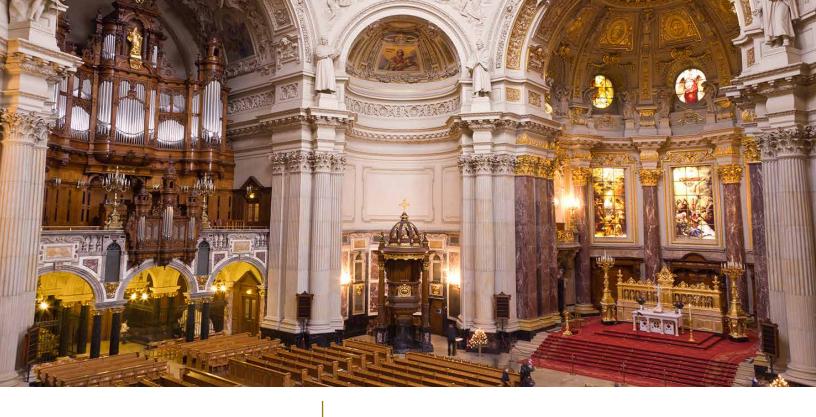

## Saturday, July 16

(B,D)

- Breakfast at the hotel
- Enjoy a guided sightseeing tour of Berlin, including the Unter Den Linden Strasse, Brandenburg Gate, "the Wall," Checkpoint Charlie Museum and a visit to the Neues Museum. The Neues Museum houses the archaeological collections of the Egyptian Museum and Papyrus Collection, the Museum of Pre- and Early History, as well as works from the Collection of Classical Antiquities
- Afternoon venue visits
- Balance of the day at leisure
- Evening dinner and overnight